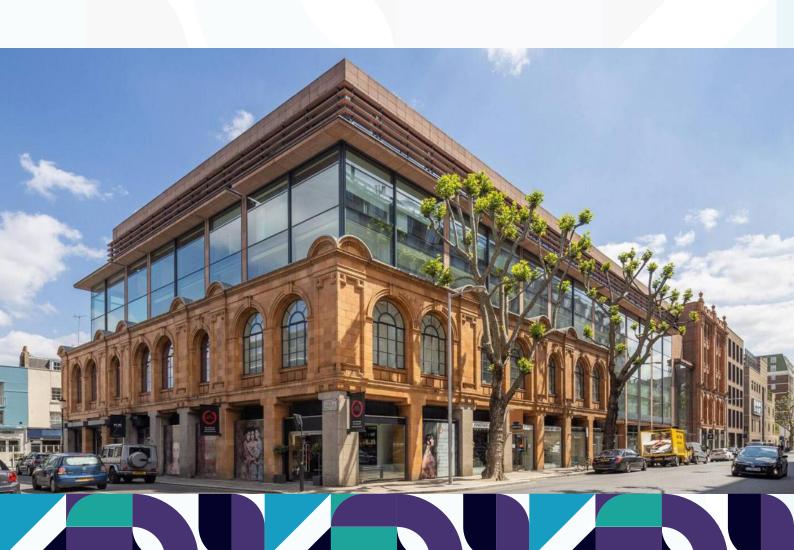

## MACE | 60 SLOANE AVENUE | LONDON, UK

VALUE: £250k

## SERVICES: CNS, SCS and 24/7 Network Services

A refurbished development with a office space of 91,298 sq. ft. situated in the prime London location of Chelsea SW3.

- Delivered the landlord's CNS (active) and SCS (passive cabling) networks covering Basement, Ground and 4no. floors.
- Installed CNS: LAN (Core and Access), Firewalls, WLAN, VoIP phones.
- Installed SCS: data cabinets for MERs and SERs, UPS, 130no. Cat 6a outlets throughout the building and fibre backbone.
- Integrated the following trade installed building systems securely with the CNS: CCTV, Access Control, Intercoms, Lighting, Lift CCTV.